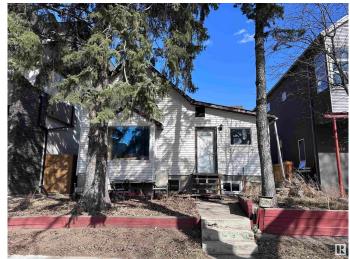

## \$499,900

4 Bedroom, 3.00 Bathroom, 1,260 sqft Single Family on 0.00 Acres

Rossdale, Edmonton, AB

Infill lot in the desirable neighborhood of Rossdale with view of Legislature Building. Could be renovated to maintain a livable home. Has Jacuzzi and Sauna. Available for quick possession. Zoned for infills, and can accommodate a duplex or front to back 4-plex.

#### **Exterior**

Exterior Wood, Vinyl

Exterior Features Back Lane, Environmental Reserve, Fenced, Flat Site, Level Land,

Paved Lane, Playground Nearby, Private Setting, Schools, Shopping

Nearby, Ski Hill Nearby

Roof Asphalt Shingles

Construction Wood, Vinyl

Foundation Concrete Perimeter