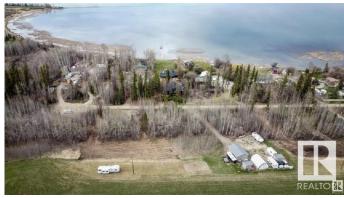

## \$69,900

0 Bedroom, 0.00 Bathroom, Rural on 0.50 Acres

Thibault Settlement, Rural Lac Ste. Anne County, AB

AMAZING OPPORTUNITY AT A GREAT PRICE!! PRIVATE PARTIAL TREED WITH CLEARED DRIVEWAYS AND BUILDING SITE. THIS HALF ACRE PARCEL JUST LOCATED OFF THE SOUTH SHORES OF LAC STE ANNE. MINUTES TO ALBERTA BEACH & A SHORT DRIVE TO DARWELL. THIS LOT/AREA IS A MUNICIPAL RESERVE ADJACENT TO FARM FIELD DIRECTLY BEHIND. CLEARED ON THE SOUTH END, BUT LINED WITH FOREST ON NORTH PERIMETER FOR PRIVACY! THIS FABULOUS LOT FEATURES PATHWAYS LEADING TO THE LAKE, POWER & GAS AVAILABLE AT PROPERTY LINE. THE PERFECT (SHORT DRIVE FROM EDMONTON) WEEKEND GET AWAY SPOT CLOSE TO WATER AMENITIES OR BUILD YOUR DREAM GETAWAY LAKE HOUSE OR EVEN PARK AN RV / TRAVEL TRAILER AND **ENJOY ALL RECREATIONAL ACTIVITIES** THAT LAC STE ANNE & ALBERTA BEACH COMMUNITY HAS TO OFFER. 1 MORE ADJACENT LOT ALSO AVAILABLE FOR **EVEN A MORE SPACE OR BIGGER HOME!** LOT SIZE 96' x 232' APPROX. CR3 zoning generally allows for single-family dwellings, recreational use (including RVs), and potentially livestock or horses.

## **Exterior**

Exterior Features Beach Access, Boating, Cul-De-Sac, Flat Site, Golf Nearby, Lake

Access Property, Lake View, Level Land, Park/Reserve, Private Setting,

Recreation Use, Schools, Shopping Nearby, Treed Lot