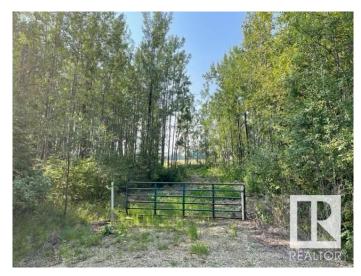

## \$69,900

0 Bedroom, 0.00 Bathroom, Rural on 0.50 Acres

Thibault Settlement, Rural Lac Ste. Anne County, AB

AMAZING OPPORTUNITY AT A GREAT PRICE!! PRIVATE PARTIAL TREED WITH CLEARED DRIVEWAYS AND BUILDING SITE. THIS HALF ACRE PARCEL JUST LOCATED OFF THE SOUTH SHORES OF LAC STE ANNE. MINUTES TO ALBERTA BEACH & A SHORT DRIVE TO DARWELL. THIS LOT/AREA IS A MUNICIPAL RESERVE ADJACENT TO FARM FIELD DIRECTLY BEHIND. CLEARED ON THE SOUTH END, BUT LINED WITH FOREST ON NORTH PERIMETER FOR PRIVACY! THIS FABULOUS LOT FEATURES PATHWAYS LEADING TO THE LAKE, POWER & GAS AVAILABLE AT PROPERTY LINE. THE PERFECT (SHORT DRIVE FROM EDMONTON) WEEKEND GET AWAY SPOT CLOSE TO WATER AMENITIES OR BUILD YOUR DREAM GETAWAY LAKE HOUSE OR EVEN PARK AN RV / TRAVEL TRAILER AND **ENJOY ALL RECREATIONAL ACTIVITIES** THAT LAC STE ANNE & ALBERTA BEACH COMMUNITY HAS TO OFFER. 1 MORE ADJACENT LOT ALSO AVAILABLE FOR **EVEN A MORE SPACE OR BIGGER HOME!** LOT SIZE 96' x 232' APPROX. CR3 zoning generally allows for single-family dwellings, recreational use (including RVs), and potentially livestock or horses.

## **Exterior**

Exterior Features Beach Access, Boating, Cul-De-Sac, Flat Site, Golf Nearby, Lake

Access Property, Lake View, Level Land, Park/Reserve, Private Setting,

Recreation Use, Schools, Shopping Nearby, Treed Lot