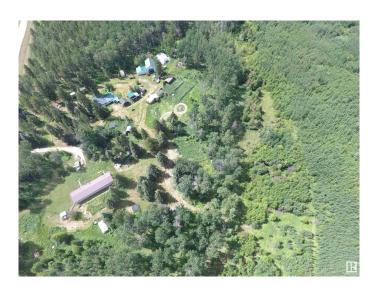

#### \$469,649

4 Bedroom, 2.00 Bathroom, 1,530 sqft Rural on 160.00 Acres

None, Rural Yellowhead, AB

Peaceful Country Living â€" Undivided Quarter Section Near Chip Lake & Lobstick River Just a one-hour drive from the city and only 3 km off the Yellowhead Highway, this unique and scenic property offers the perfect blend of privacy, nature, and functionality. Nestled near the Lobstick River and Chip Lakeâ€"well-known for excellent fishing and huntingâ€"this undivided quarter section (ű153 acres) is a haven for wildlife and outdoor enthusiasts alike. Trails throughout the property are frequently traveled by deer, moose, and other wildlife, making this a nature lover's dream. The land features hundreds of mature spruce and pine trees, wild berry bushes, and approximately 20 acres of fenced pastureâ€"ideal for a small herd of cattle or horses. Fencing is current and in excellent condition, ensuring your livestock is well-contained and protected. The property includes a 1,530 sq.ft. single-wide manufactured home, plus infrastructure from a former 1,650 sq.ft. residence (now in