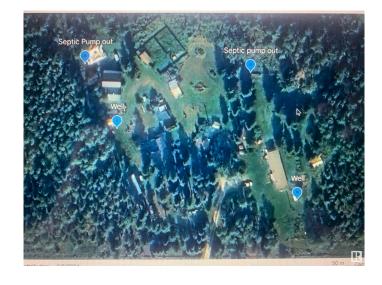

#### \$469,649

4 Bedroom, 2.00 Bathroom, 1,530 sqft Rural on 160.00 Acres

None, Rural Yellowhead, AB

Peaceful Country Living â€" Undivided Quarter Section Near Chip Lake & Lobstick River Just a one-hour drive from the city and only 3 km off the Yellowhead Highway, this unique and scenic property offers the perfect blend of privacy, nature, and functionality. Nestled near the Lobstick River and Chip Lakeâ€"well-known for excellent fishing and huntingâ€"this undivided quarter section (ű153 acres) is a haven for wildlife and outdoor enthusiasts alike. Trails throughout the property are frequently traveled by deer, moose, and other wildlife, making this a nature lover's dream. The land features hundreds of mature spruce and pine trees, wild berry bushes, and approximately 20 acres of fenced pastureâ€"ideal for a small herd of cattle or horses. Fencing is current and in excellent condition, ensuring your livestock is well-contained and protected. The property includes a 1,530 sq.ft. single-wide manufactured home, plus infrastructure from a former 1,650 sq.ft. residence (now in