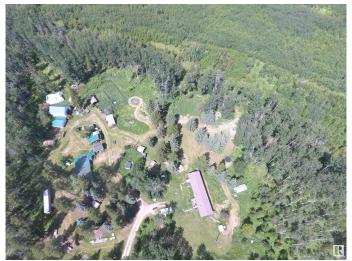

#### \$469,649

4 Bedroom, 2.00 Bathroom, 1,530 sqft Rural on 160.00 Acres

None, Rural Yellowhead, AB

Peaceful Country Living â€" Undivided Quarter Section Near Chip Lake & Lobstick River Just a one-hour drive from the city and only 3 km off the Yellowhead Highway, this unique and scenic property offers the perfect blend of privacy, nature, and functionality. Nestled near the Lobstick River and Chip Lakeâ€"well-known for excellent fishing and huntingâ€"this undivided quarter section (ű153 acres) is a haven for wildlife and outdoor enthusiasts alike. Trails throughout the property are frequently traveled by deer, moose, and other wildlife, making this a nature lover's dream. The land features hundreds of mature spruce and pine trees, wild berry bushes, and approximately 20 acres of fenced pastureâ€"ideal for a small herd of cattle or horses. Fencing is current and in excellent condition, ensuring your livestock is well-contained and protected. The property includes a 1,530 sq.ft. single-wide manufactured home, plus infrastructure from a former 1,650 sq.ft. residence (now in