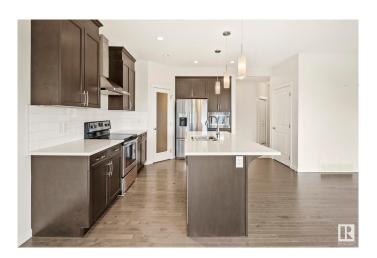

### \$589.999

3 Bedroom, 2.50 Bathroom, 1,812 sqft Single Family on 0.00 Acres

Walker, Edmonton, AB

Beautiful single-family home with attached double car garage in the desirable Walker community! This home features a separate side entrance, rear deck, and a partially fenced, landscaped backyardâ€"perfect for enjoying outdoor space. Step inside to an open concept main floor with a modern kitchen featuring stainless steel appliances and a spacious living area with an electric fireplace. Upstairs offers a bonus room, convenient laundry, and 3 bedrooms including a spacious primary suite with a walk-in closet and a luxurious ensuite featuring double sinks, walk-in shower, and a relaxing soaker tub.

### **Amenities**

Amenities Deck, See Remarks

Parking Double Garage Attached

#### **Exterior**

Exterior Wood, Stone, Vinyl

Exterior Features Airport Nearby, Golf Nearby, Landscaped, No Back Lane, Playground

Nearby, Schools, Shopping Nearby, Partially Fenced

Roof Asphalt Shingles

Construction Wood, Stone, Vinyl