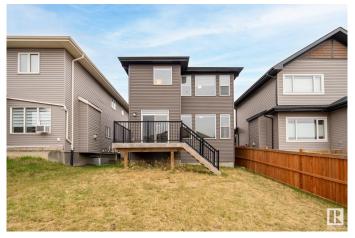

### \$589.999

3 Bedroom, 2.50 Bathroom, 1,812 sqft Single Family on 0.00 Acres

Walker, Edmonton, AB

Beautiful single-family home with attached double car garage in the desirable Walker community! This home features a separate side entrance, rear deck, and a partially fenced, landscaped backyardâ€"perfect for enjoying outdoor space. Step inside to an open concept main floor with a modern kitchen featuring stainless steel appliances and a spacious living area with an electric fireplace. Upstairs offers a bonus room, convenient laundry, and 3 bedrooms including a spacious primary suite with a walk-in closet and a luxurious ensuite featuring double sinks, walk-in shower, and a relaxing soaker tub.

### **Amenities**

Amenities Deck, See Remarks

Parking Double Garage Attached

#### **Exterior**

Exterior Wood, Stone, Vinyl

Exterior Features Airport Nearby, Golf Nearby, Landscaped, No Back Lane, Playground

Nearby, Schools, Shopping Nearby, Partially Fenced

Roof Asphalt Shingles

Construction Wood, Stone, Vinyl