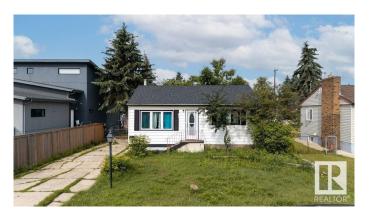

#### \$469,000

4 Bedroom, 2.00 Bathroom, 777 sqft Single Family on 0.00 Acres

Glenwood (Edmonton), Edmonton, AB

Renovated and move-in ready! This charming 750 sq ft Glenwood home sits on a massive 50 x 148 ft lot and has been updated from top to bottom. Recent upgrades include new paint, a new roof (2021), and a fully renovated basement. Step into the bright living area, where feature walls add character and warmth, and large windows let in tons of natural light. The main floor offers 2 bedrooms, an updated 3-piece bathroom, and a functional kitchen with plenty of cabinetry and counter space. The basement has a SEPARATE ENTRANCE and Separate laundry, is fully finished with 2 additional bedrooms, a spacious family room, and a sleek 3-piece bathroom, making it perfect for guests, extended family. Outside, enjoy a huge backyard with raised garden beds and a double detached garage. Located in the family-friendly community of Glenwood, close to schools, parks, and shopping, this home is the perfect blend of comfort, style, and convenience.