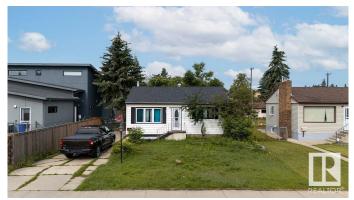

#### \$469,000

4 Bedroom, 2.00 Bathroom, 777 sqft Single Family on 0.00 Acres

Glenwood (Edmonton), Edmonton, AB

Renovated and move-in ready! This charming 750 sq ft Glenwood home sits on a massive 50 x 148 ft lot and has been updated from top to bottom. Recent upgrades include new paint, a new roof (2021), and a fully renovated basement. Step into the bright living area, where feature walls add character and warmth, and large windows let in tons of natural light. The main floor offers 2 bedrooms, an updated 3-piece bathroom, and a functional kitchen with plenty of cabinetry and counter space. The basement has a SEPARATE ENTRANCE and Separate laundry, is fully finished with 2 additional bedrooms, a spacious family room, and a sleek 3-piece bathroom, making it perfect for guests, extended family. Outside, enjoy a huge backyard with raised garden beds and a double detached garage. Located in the family-friendly community of Glenwood, close to schools, parks, and shopping, this home is the perfect blend of comfort, style, and convenience.