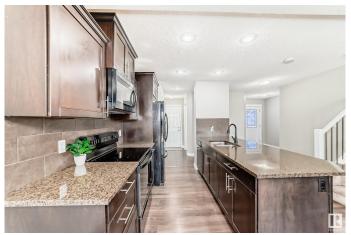

### \$429,989

3 Bedroom, 2.50 Bathroom, 1,463 sqft Single Family on 0.00 Acres

Walker, Edmonton, AB

This exquisite half duplex with attached garage is located in the desirable family friendly community of Walker. The bright entrance leads to a stunning kitchen adorned with granite countertops. The open-plan living room, warmed by a cozy fireplace, and the dining area open onto a deck that overlooks your tranquil backyard retreat, perfect for unwinding or for entertaining. Upstairs includes a large master bedroom with an ensuite bathroom, two additional bedrooms, 4pc bathroom and a laundry. Partially finished basement await for your personal touch. Easy access to 66 Street, Anthony Henday, Schools, Transits and all major grocery stores. A great home in a convenient location!

### Interior

Interior Features ensuite bathroom

Appliances Dishwasher-Built-In, Dryer, Garage Control, Garage Opener,

Refrigerator, Stove-Electric, Washer

Heating Forced Air-1, Natural Gas

Stories 2

Has Basement Yes