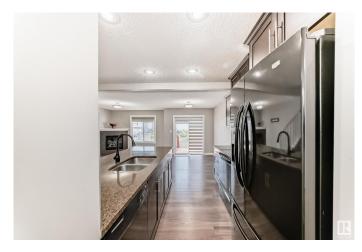

### \$429,989

3 Bedroom, 2.50 Bathroom, 1,463 sqft Single Family on 0.00 Acres

Walker, Edmonton, AB

This exquisite half duplex with attached garage is located in the desirable family friendly community of Walker. The bright entrance leads to a stunning kitchen adorned with granite countertops. The open-plan living room, warmed by a cozy fireplace, and the dining area open onto a deck that overlooks your tranquil backyard retreat, perfect for unwinding or for entertaining. Upstairs includes a large master bedroom with an ensuite bathroom, two additional bedrooms, 4pc bathroom and a laundry. Partially finished basement await for your personal touch. Easy access to 66 Street, Anthony Henday, Schools, Transits and all major grocery stores. A great home in a convenient location!

### Interior

Interior Features ensuite bathroom

Appliances Dishwasher-Built-In, Dryer, Garage Control, Garage Opener,

Refrigerator, Stove-Electric, Washer

Heating Forced Air-1, Natural Gas

Stories 2

Has Basement Yes