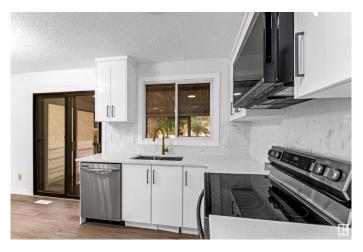

### \$499,000

5 Bedroom, 2.50 Bathroom, 1,141 sqft Single Family on 0.00 Acres

Meyokumin, Edmonton, AB

Situated on a massive 6,210 sq ft lot with over 50 feet of frontage, this beautifully updated home offers 3 bedrooms and 1.5 baths on the main floor, featuring a brand-new kitchen, stylish fireplace, new flooring, and modern bathrooms. The basement has a separate entrance, second kitchen, 2 additional bedrooms, full bath, and a spacious living area. Enjoy the bright sunroom, huge backyard perfect for entertaining, and an oversized double detached garage with ample extra parking. Located near Millwoods towncentre, LRT station, top-rated schools, shopping, and with quick access to Anthony Henday. A must-see

## Interior

Interior Features ensuite bathroom

Appliances Dishwasher - Energy Star, Dryer, Washer, Refrigerators-Two,

Stoves-Two

Heating Forced Air-1, Natural Gas

Fireplace Yes
Fireplaces Insert

Stories 2

Has Basement Yes