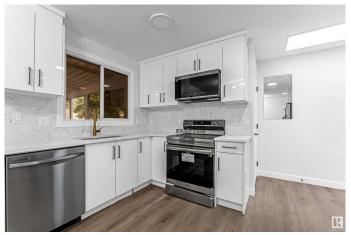

### \$499,000

5 Bedroom, 2.50 Bathroom, 1,141 sqft Single Family on 0.00 Acres

Meyokumin, Edmonton, AB

Situated on a massive 6,210 sq ft lot with over 50 feet of frontage, this beautifully updated home offers 3 bedrooms and 1.5 baths on the main floor, featuring a brand-new kitchen, stylish fireplace, new flooring, and modern bathrooms. The basement has a separate entrance, second kitchen, 2 additional bedrooms, full bath, and a spacious living area. Enjoy the bright sunroom, huge backyard perfect for entertaining, and an oversized double detached garage with ample extra parking. Located near Millwoods towncentre, LRT station, top-rated schools, shopping, and with quick access to Anthony Henday. A must-see

## Interior

Interior Features ensuite bathroom

Appliances Dishwasher - Energy Star, Dryer, Washer, Refrigerators-Two,

Stoves-Two

Heating Forced Air-1, Natural Gas

Fireplace Yes
Fireplaces Insert

Stories 2

Has Basement Yes