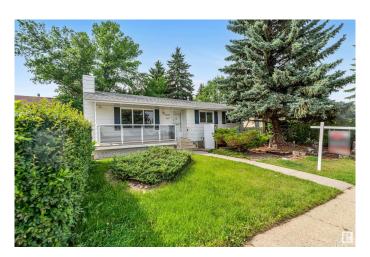

### \$499,000

5 Bedroom, 2.50 Bathroom, 1,141 sqft Single Family on 0.00 Acres

Meyokumin, Edmonton, AB

Situated on a massive 6,210 sq ft lot with over 50 feet of frontage, this beautifully updated home offers 3 bedrooms and 1.5 baths on the main floor, featuring a brand-new kitchen, stylish fireplace, new flooring, and modern bathrooms. The basement has a separate entrance, second kitchen, 2 additional bedrooms, full bath, and a spacious living area. Enjoy the bright sunroom, huge backyard perfect for entertaining, and an oversized double detached garage with ample extra parking. Located near Millwoods towncentre, LRT station, top-rated schools, shopping, and with quick access to Anthony Henday. A must-see