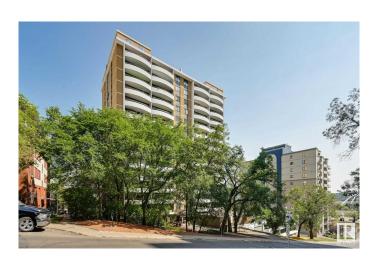

## \$114,900

1 Bedroom, 1.00 Bathroom, 765 sqft Condo / Townhouse on 0.00 Acres

Downtown (Edmonton), Edmonton, AB

Spacious 765 sq.ft. one bedroom in the MARQUIS with PRIME VIEW. Conveniently located close to transportation, the river valley trails, restaurants, coffee shops, Ice District and quick access to the U of A. This bright corner unit has PRIME East and South exposures with a stunning river valley and downtown view. A spacious living area with plenty of space for a home office area. Kitchen featuring wood cabinets and pantry. Large storage room in the unit. East facing balcony. The building amenities include an exercise room, social room with a billiard table, saunas, tennis court and visitor parking. Assigned covered parking. The condo fees include all utilities.

# of Stories 18

Stories 1

Has Basement Yes

Basement None, No Basement

### **Exterior**

Exterior Concrete, Composition

Exterior Features Golf Nearby, Public Transportation, Shopping Nearby, View City

Roof Tar & T

Construction Concrete, Composition

Foundation Concrete Perimeter