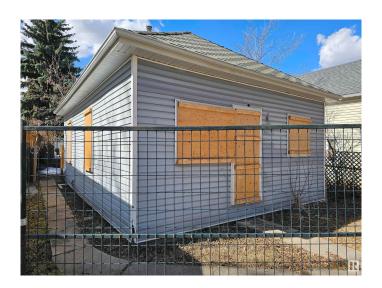

### \$159,900

0 Bedroom, 0.00 Bathroom, Single Family on 0.00 Acres

Parkdale (Edmonton), Edmonton, AB

Invest, infill, or restore the existing home!
Perfect to build a front back duplex on this
RF-3, 33 x 120 lot, house is of no value and no
entry available. Property is being sold "as is
where is on possession day". No Warranties or
representations.\* Excellent neighborhood with
plenty of potential. Fantastic redevelopment
opportunity in the heart of up and coming
Alberta Avenue! This lot is situated near a park
and is minutes away from Kingsway, N.A.I.T.,
Grant MacEwan University, Downtown
Edmonton and the Yellowhead Trail. Build
your new home in this mature, central,
convenient and quiet tree lined neighborhood!