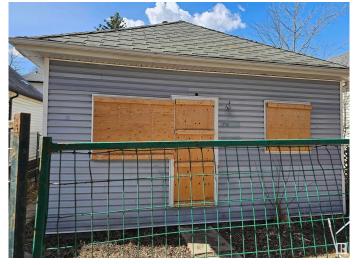

### \$159,900

0 Bedroom, 0.00 Bathroom, Single Family on 0.00 Acres

Parkdale (Edmonton), Edmonton, AB

Invest, infill, or restore the existing home!
Perfect to build a front back duplex on this
RF-3, 33 x 120 lot, house is of no value and no
entry available. Property is being sold "as is
where is on possession day". No Warranties or
representations.\* Excellent neighborhood with
plenty of potential. Fantastic redevelopment
opportunity in the heart of up and coming
Alberta Avenue! This lot is situated near a park
and is minutes away from Kingsway, N.A.I.T.,
Grant MacEwan University, Downtown
Edmonton and the Yellowhead Trail. Build
your new home in this mature, central,
convenient and quiet tree lined neighborhood!