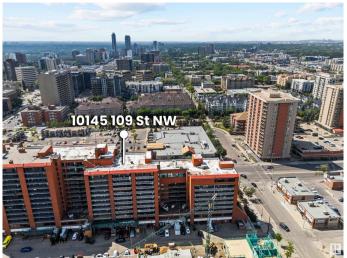

# \$178,900 - 901 10145 109 Street, Edmonton

MLS® #E4448752

## **Community Information**

Address 901 10145 109 Street

Area Edmonton

Subdivision Downtown (Edmonton)

City Edmonton
County ALBERTA

Province AB

Postal Code T5J 3M5