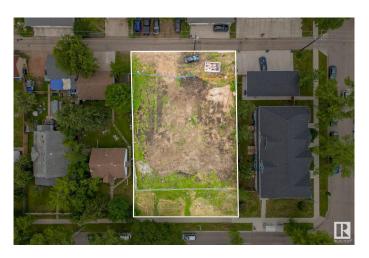

## \$375,000

0 Bedroom, 0.00 Bathroom, Single Family on 0.00 Acres

Spruce Avenue, Edmonton, AB

\*\*\*\*\*\* Large vacant LOT, 50 feet x 150 feet (15.2m x 45.7m). \*\* Excellent location. \*\* Education, healthcare & lifestyle are all a few minutes drive away. \*\* The adjacent LOT (11244 101 St) is also for sale. \*\* 3-minute-drive to Royal Alexandra Hospital. \*\* 3-minute-drive to Gene Zwozdesky Centre at Norwood. \*\* 4-minute-drive to Kingsway Mall. \*\* 5-minute-drive to NAIT (Northern Alberta Institute of Technology). \*\* 7-minute-drive to MacEwan University. \*\* 7-minute-drive to Edmonton City Centre. \*\*\*\*\* The combined LOT, 100 feet x 150 feet, is a big and beautiful canvas for new creation!