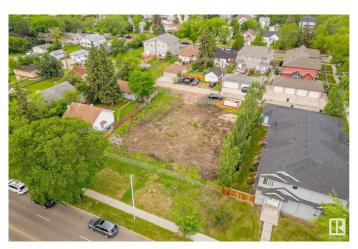

## \$375,000

0 Bedroom, 0.00 Bathroom, Single Family on 0.00 Acres

Spruce Avenue, Edmonton, AB

\*\*\*\*\*\* Large vacant LOT, 50 feet x 150 feet (15.2m x 45.7m). \*\* Excellent location. \*\* Education, healthcare & lifestyle are all a few minutes drive away. \*\* The adjacent LOT (11244 101 St) is also for sale. \*\* 3-minute-drive to Royal Alexandra Hospital. \*\* 3-minute-drive to Gene Zwozdesky Centre at Norwood. \*\* 4-minute-drive to Kingsway Mall. \*\* 5-minute-drive to NAIT (Northern Alberta Institute of Technology). \*\* 7-minute-drive to MacEwan University. \*\* 7-minute-drive to Edmonton City Centre. \*\*\*\*\* The combined LOT, 100 feet x 150 feet, is a big and beautiful canvas for new creation!