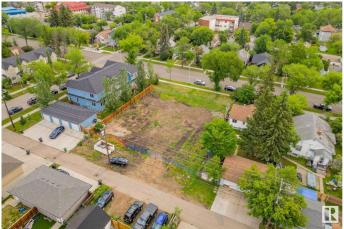

## \$375,000

0 Bedroom, 0.00 Bathroom, Single Family on 0.00 Acres

Spruce Avenue, Edmonton, AB

\*\*\*\*\*\* Large vacant LOT, 50 feet x 150 feet (15.2m x 45.7m). \*\* Excellent location. \*\* Education, healthcare & lifestyle are all a few minutes drive away. \*\* The adjacent LOT (11244 101 St) is also for sale. \*\* 3-minute-drive to Royal Alexandra Hospital. \*\* 3-minute-drive to Gene Zwozdesky Centre at Norwood. \*\* 4-minute-drive to Kingsway Mall. \*\* 5-minute-drive to NAIT (Northern Alberta Institute of Technology). \*\* 7-minute-drive to MacEwan University. \*\* 7-minute-drive to Edmonton City Centre. \*\*\*\*\* The combined LOT, 100 feet x 150 feet, is a big and beautiful canvas for new creation!